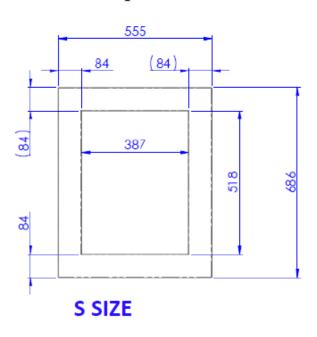

| • Injected polyurethane foam (59mm)                                           |                                    | Ambient temperature range (°C)                                                                                                                                                                                                                                                                                                                               | 12-35                                                                                             |  |



## Dimensions of the decorative panel



## Storage layouts



Premium Pack



Service Pack

760

594



Access Pack

## Installation diagrams



**Built-in** 

**Flush-fitted**