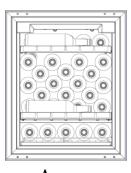

| • Injected polyurethane foam (59mm)                                           |                                    | Ambient temperature range (°C)                                                                                                                                                                                                                                                                                                                               | 12-35                                                                                             |  |



## Dimensions of the decorative panel



## Storage layouts



Premium Pack



Service Pack

760

594



Access Pack

## Installation diagrams



**Built-in** 

**Flush-fitted**