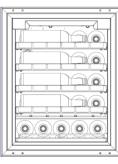

| • Injected polyurethane foam (59mm)                                           |                                    | Ambient temperature range (°C)                                                                                                                                                                                                                                                                                                                               | 12-35                                                                                             |  |



## Dimensions of the decorative panel



## Storage layouts



Premium Pack



Service Pack

760

594



Access Pack

## Installation diagrams



**Built-in** 

**Flush-fitted**