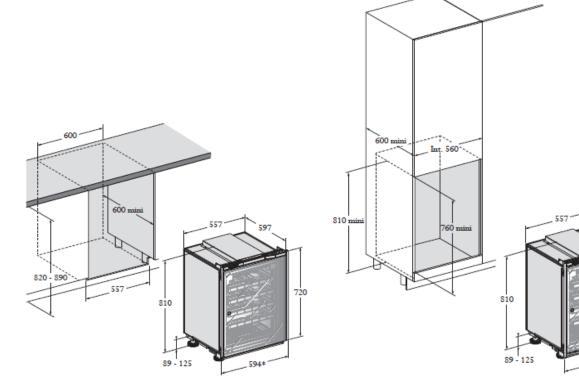

| • Injected polyurethane foam (59mm)                                           |                                    | Ambient temperature range (°C)                                                                                                                                                                                                                                                                                                                               | 12-35                                                                                             |  |



## Dimensions of the decorative panel



## Storage layouts



Premium Pack



Service Pack

760

594



Access Pack

## Installation diagrams



**Built-in** 

**Flush-fitted**