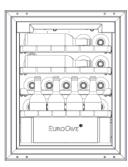

| • Injected polyurethane foam (59mm)                                           |                                    | Ambient temperature range (°C)                                                                                                                                                                                                                                                                                                                               | 12-35                                                                                             |  |



## Dimensions of the decorative panel



## Storage layouts



Premium Pack



Service Pack

760

594



Access Pack

## Installation diagrams



**Built-in** 

**Flush-fitted**